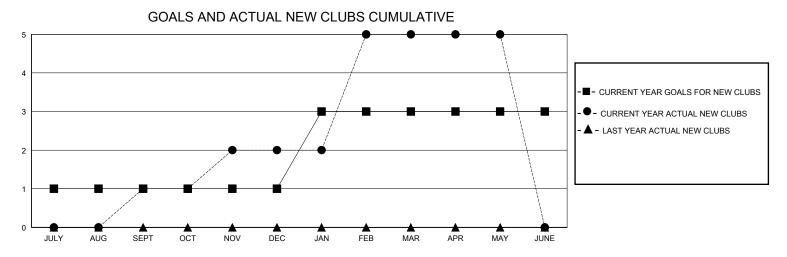

## District 3232B1

Results as of: 5/31/2024

| GMT:                  |               | GMT CA    |               |                       |                       |                         |                                                    |  |
|-----------------------|---------------|-----------|---------------|-----------------------|-----------------------|-------------------------|----------------------------------------------------|--|
|                       | Club          | os        |               | Members               |                       |                         |                                                    |  |
| RESULTS FOR 2023-2024 |               |           |               | RESULTS FOR 2023-2024 |                       |                         |                                                    |  |
| QUARTER               | NEW CLUB GOAL | NEW CLUBS | DROPPED CLUBS | QUARTER MEMBI         | ER GROWTH NET<br>GOAL | MEMBER GROWTH<br>ACTUAL | DROPPED<br>MEMBERS ACTUAL<br>(including transfers) |  |
| JULY/AUG/SEPT         | 1             | 1         | 1             | JULY/AUG/SEPT         | 20                    | 58                      | 51                                                 |  |
| OCT/NOV/DEC           | 0             | 1         | 6             | OCT/NOV/DEC           | 20                    | 211                     | 216                                                |  |
| JAN/FEB/MAR           | 2             | 3         | 0             | JAN/FEB/MAR           | 0                     | 76                      | 77                                                 |  |
| APR/MAY/JUNE          | 0             | 0         | 0             | APR/MAY/JUNE          | 30                    | 25                      | 18                                                 |  |