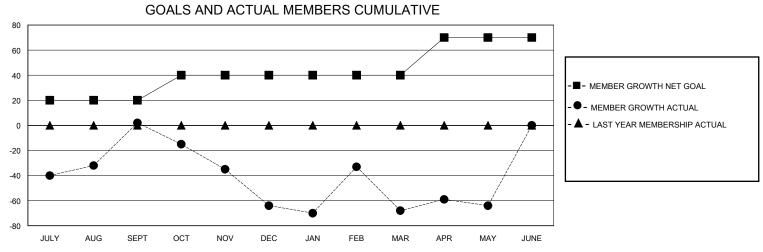

## District 3232B1

Results as of: 5/31/2024

| GMT:                  |               | GMT CA    |               |                       |                       |                         |                                                    |  |
|-----------------------|---------------|-----------|---------------|-----------------------|-----------------------|-------------------------|----------------------------------------------------|--|
|                       | Club          | os        |               | Members               |                       |                         |                                                    |  |
| RESULTS FOR 2023-2024 |               |           |               | RESULTS FOR 2023-2024 |                       |                         |                                                    |  |
| QUARTER               | NEW CLUB GOAL | NEW CLUBS | DROPPED CLUBS | QUARTER MEMBI         | ER GROWTH NET<br>GOAL | MEMBER GROWTH<br>ACTUAL | DROPPED<br>MEMBERS ACTUAL<br>(including transfers) |  |
| JULY/AUG/SEPT         | 1             | 1         | 1             | JULY/AUG/SEPT         | 20                    | 58                      | 51                                                 |  |
| OCT/NOV/DEC           | 0             | 1         | 6             | OCT/NOV/DEC           | 20                    | 211                     | 216                                                |  |
| JAN/FEB/MAR           | 2             | 3         | 0             | JAN/FEB/MAR           | 0                     | 76                      | 77                                                 |  |
| APR/MAY/JUNE          | 0             | 0         | 0             | APR/MAY/JUNE          | 30                    | 25                      | 18                                                 |  |